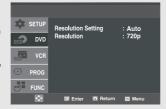

## **Table of Contents**

| Safety Instructions                                                                                                       | 2  |
|---------------------------------------------------------------------------------------------------------------------------|----|
| Important Safety Instructions                                                                                             | 2  |
| Precautions                                                                                                               | 3  |
| Before you start                                                                                                          | 5  |
| Accessories                                                                                                               |    |
| Install Batteries in the Remote Control                                                                                   | 5  |
| Chapter 1: Setup                                                                                                          |    |
| General Features                                                                                                          |    |
| Disc Type and Characteristics                                                                                             |    |
| Description                                                                                                               |    |
| Tour of the Remote Control                                                                                                | 12 |
| Chapter 2: Connections                                                                                                    |    |
| Before Connecting the DVD-VCR                                                                                             |    |
| Connecting a Set-top/Cable/Satellite Box to the DVD-VCR                                                                   |    |
| Connection to a TV                                                                                                        |    |
| Connecting to a TV with an HDMI Jack                                                                                      |    |
| Connecting to a TV (Progressive)                                                                                          |    |
| Connecting to a TV (Video)                                                                                                |    |
| Connecting to a TV (Video)                                                                                                |    |
| Connecting to an Audio System (2 Channel Amplifier, Analog)                                                               |    |
| Connecting to an Audio System (2 Gharmer Ampliner, Analog)  Connecting to an Audio System (Dolby digital, MPEG2 or DTS Ai |    |
| Connecting the Power Cord                                                                                                 |    |
| Chapter 3: Initial Setup                                                                                                  |    |
| Selecting a Menu Language                                                                                                 | 22 |
| Setting the Clock                                                                                                         |    |
| Setting the Clock Manually                                                                                                |    |
| Setting the Front Panel Display                                                                                           |    |
| Setting the Auto Power Off                                                                                                | 25 |
| Chapter 4: DVD Operations                                                                                                 |    |
| Playing a Disc                                                                                                            | 26 |
| Using the Search and Skip Functions                                                                                       |    |
| Using the Display Function                                                                                                |    |
| Using the Disc and Title Menu (DVD)                                                                                       |    |
| Using the Function Menu (DVD)                                                                                             |    |
| Repeat Play                                                                                                               |    |
| Slow Play                                                                                                                 |    |
| Adjusting the Aspect Ratio (EZ View)                                                                                      |    |
| Selecting the Audio Language                                                                                              | 37 |